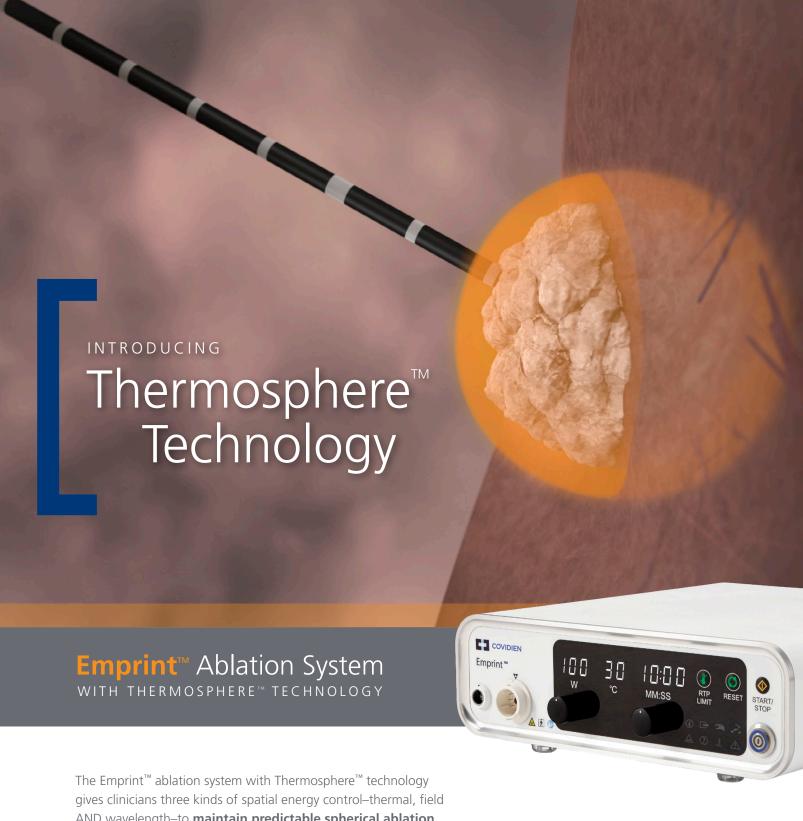

AND wavelength-to maintain predictable spherical ablation zones throughout your procedures.

# Ablation Generator with Thermosphere<sup>™</sup> Technology

100 W generator with an intuitive user interface and customizable power settings for simplified set-up and operation.

order code: CAGEN1

# Percutaneous Antenna with Thermosphere™ Technology

Long (30 cm) order code: CA30L1

An internally cooled antenna with single body fiberglass construction that reduces the risk of antenna breakage during placement. Short (15 cm) order code: **CA15L1** Standard (20 cm) order code: **CA20L1** 