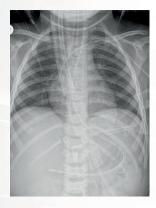

#### Get better image quality

- The MUSICA technology offers better image processing, including Artificial Intelligence tools.
- Sharper, more-detailed images obtained through contrast amplification
- In the Dura-Line line, the panels are made of cesium iodide (CSi), ensuring better image quality and dose reduction.\*